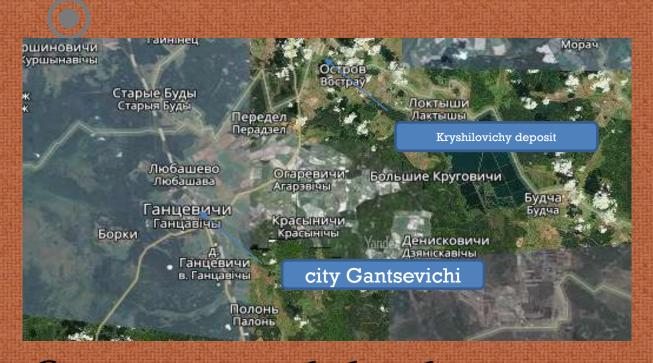

## Investment offer Organization of production of ceramic bricks

Form of investor participation in the project:

Direct investments

The reserves of the clay deposit are about 126 thousand cubic meters, the supply of reserves for more than 25 years, the provision of the site - rent Kryshilovichi deposit (Brest region, Gantsevichi district)

Payback period 3 years

Address: the area in the village of Kryshilovichi, Gantsevichi district Brest region Coordinates: 52°75′94″N, 26°84′38″E

The availability of approved documentation for the territory: The documentation for the land plot will be developed with the investor's suggestions.