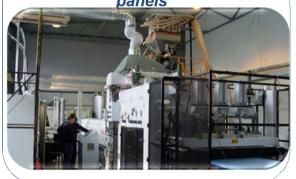

**Stamping production** 

Production of XPS – panels

**Tool production** 

Manufacturer of XPS panels.

Production capacities (unites per year):
Starters - 1 000 000
Alternators - 500 000
panels BATEPLEX - 180 000m3

#### **XPS-panels BATEPLEX**

Extruded polystyrene BATEPLEX has a wide range of applications. It is ideally suited for solving the problems of heat saving, for use in energy-efficient construction. The active using of XPS in construction is a stable trend of last years, because of the wide options for its using: insulation of houses (walls, roofs, foundations, facades, floors, loggias and balconies), thermal insulation of auto-, railroads and airfields, ice mirrow insulation in ice palaces.