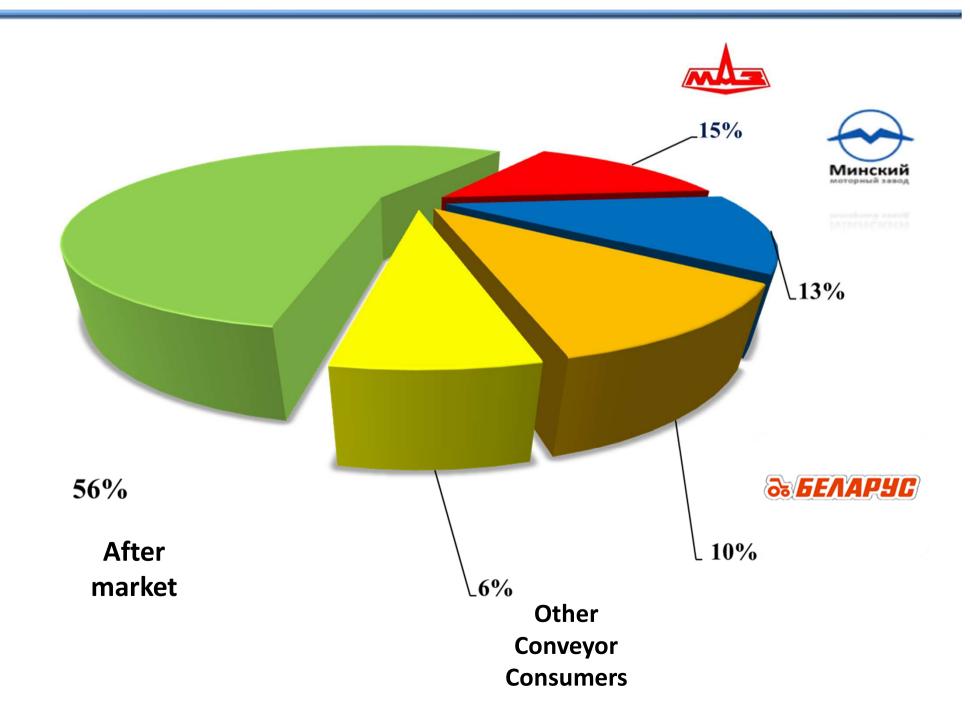

rnator
- •starter



- •steering mechanism UAZ«Patriot»
- •speedometer
- •front light



- cab tilt mechanism
- •cardan shafts and transmissions

•pump and hydraulic cylinder of

•hydraulic cylinders



#### Localization of automotive components for CJSC «BelGee»





#### New products for the project of localization of CJSC «BelGee»

Harnesses - JSC «Avtoprovod»

Pumps – JSC «Borisov plant of Aggregates»

Filter JSC «Remiz»



Dashboards, gas pedal - JSC «VZEP»





Starters, alternators, engine, radiators - JSC «BATE»





Steering gears-JSC «Borisov plant «Autogydrousilitel»



Lights, light ings-JSC «Rudensk» JSC «Radioetechnika»



Shock absorbers, cardan shafts - JSC «Belcard»





ABS sensors, washer, smart switch- JSC «Ekran»









#### **Structure of sales in Belarus market**





#### **Structure of sales in Russian market**





## JSC «BATE» - managing company of the Holding «Automotive components»

Company is a specialized enterprise on design and manufacture of starters and alternators for engines of trucks and passenger cars, buses, agricultural and special-purpose machinery.

Manufacturer of XPS panels.



Production capacities (unites per year):
Starters - 1 000 000
Alternators - 500 000
panels BATEPLEX - 180 000m3



# CEPTION ON INC. CEPTIO

| Name of the certificate | Certificate it is valid to |
|-------------------------|----------------------------|
| EN ISO 9001:2015        | 2021.09.06                 |
| IATF 16949:2016         | 2021.09.06                 |

|