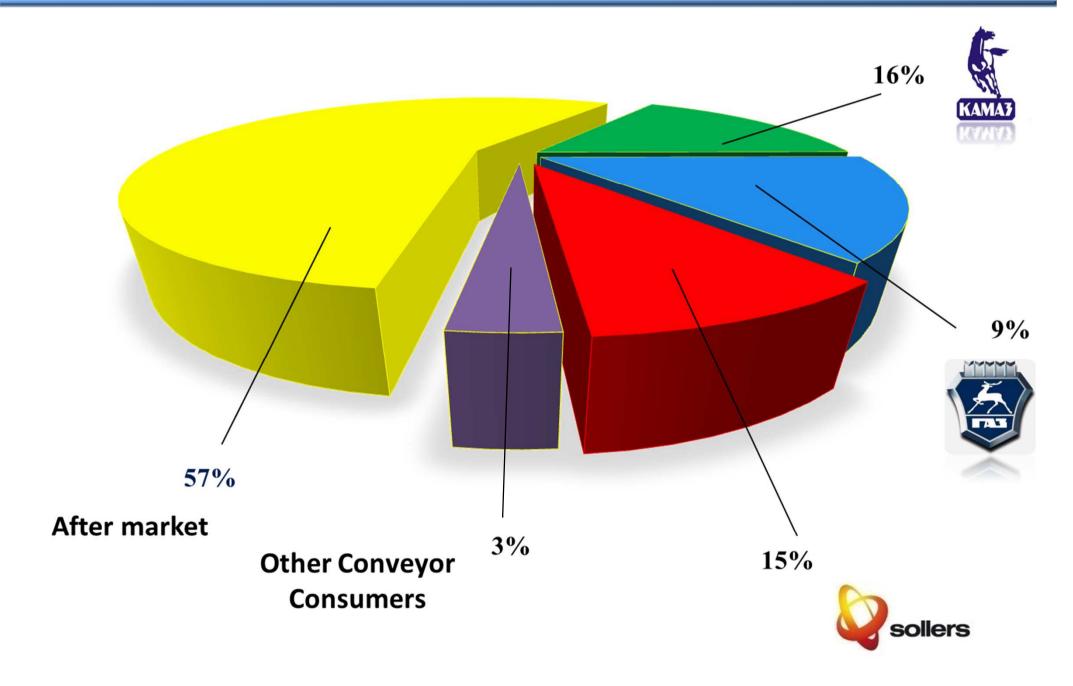

#### Structure of sales of the Holding «Automotive components»

## The Main Consumers of Products of the Holding «Automotive components»