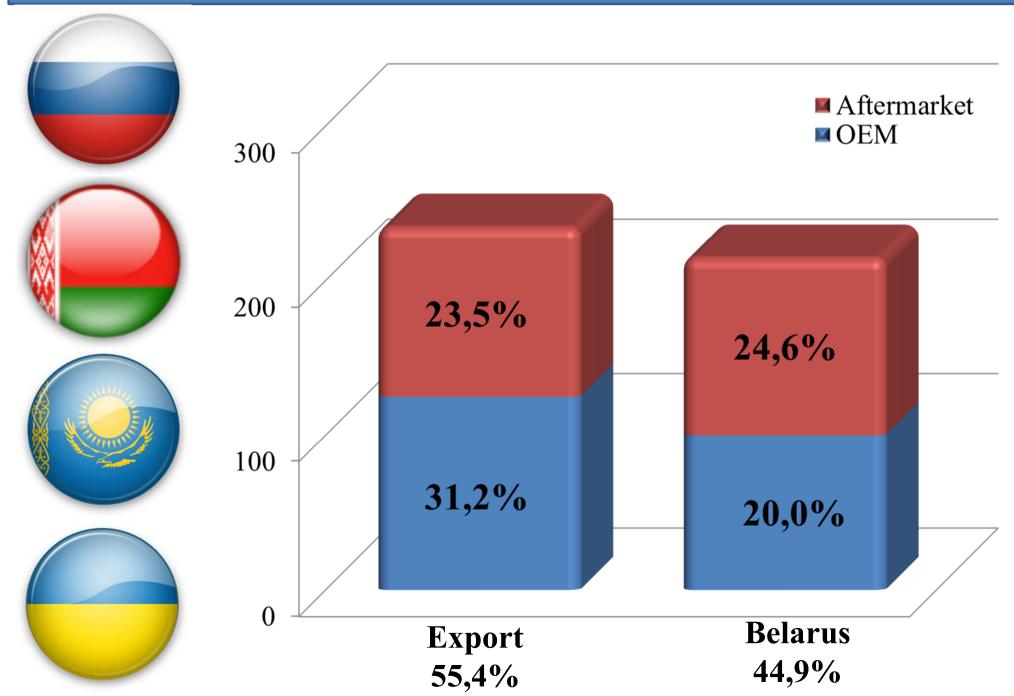

#### Structure of sales of the Holding «Automotive components»

#### **Structure of sales in Belarus market**

#### **Structure of sales in Russian market**