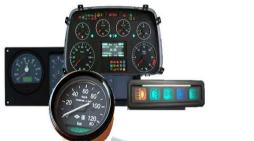

#### JSC «Vitebsky zavod elektroizmerytelnykh priborov»

Production of electric equipment, dash boards, indicators, speedometers, tachometers, accelerator pedal of the car.

Production capacities (units per year): Electric equipment – up to 1 mln.