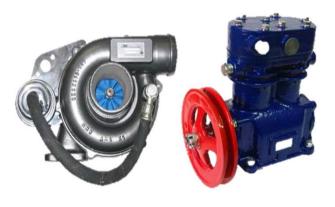

#### JSC «Borisov plant aggregates»

Production of turbochargers, pneumatic compressors, pumps, oil filters, etc.

|                                                                                              | CATE                       |                                                   |                   |
|----------------------------------------------------------------------------------------------|----------------------------|---------------------------------------------------|-------------------|
| Management system as per                                                                     |                            |                                                   |                   |
| IATF 16949:2016                                                                              |                            |                                                   |                   |
| Exhause of conformity with the above stars                                                   | land has been furnished an | d is centified for                                |                   |
| JSC "Borisov Plant of A<br>N-Neman str. 1a, Minsk area<br>222517 Borisov<br>Belarus Republic | ggregates"                 |                                                   |                   |
| Tenpe                                                                                        |                            |                                                   |                   |
| Design and manufacture of<br>oil pumps and water pumps                                       | turbo-chargers, a          | ilr compressors,                                  |                   |
| UCF Registration No. 0310804<br>Cartificate Registration No. 44 111 140000                   |                            | fance date: 2018-07-13<br>Exprey date: 2021-07-13 |                   |
| Washing on old                                                                               |                            | Easen, 2016-07-13                                 |                   |
| This conflication was conducted in accorda                                                   | occusts the IATF James to  | rachinery and mentaning UC                        | Frecapition.      |
| TOV NORD CERT Green U                                                                        | angemanikatrafia (d        | WHAT Free                                         | www.harvenet.cart |

## Production capacity (units per year):

Water pumps - 250 000
Oil pumps - 200 000

Turbochargers - 150 000

Pneumatic pumps - 300 000

| Name of the certificate | Certificate it is valid to |
|-------------------------|----------------------------|
| EN ISO 9001:2015        | 12.07.2021                 |
| IATF 16949:2016         | 12.07.2021                 |