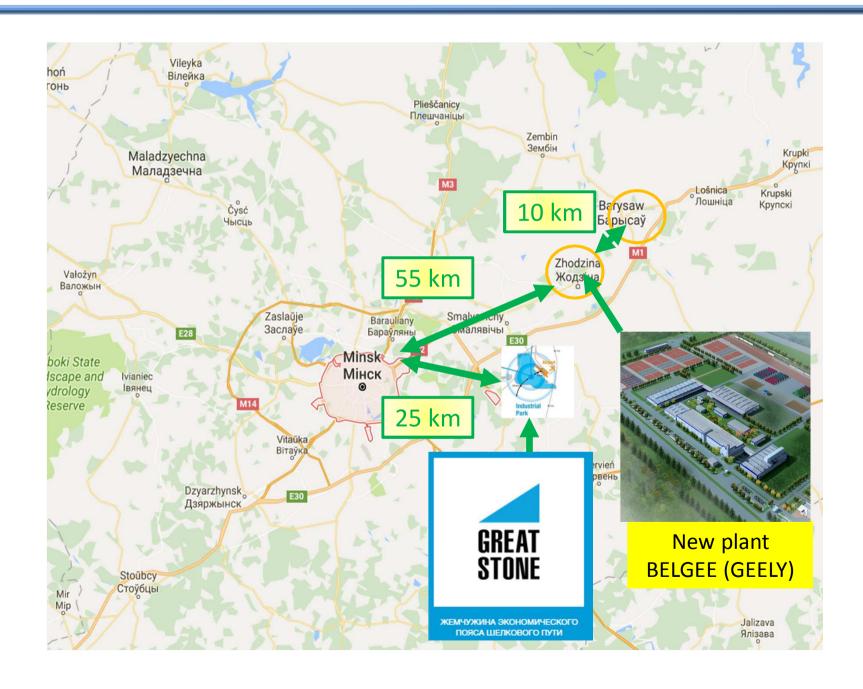

#### Localization of automotive components for CJSC «BelGee»

#### New products for the project of localization of CJSC «BelGee»

Harnesses - JSC «Avtoprovod»

Pumps – JSC «Borisov plant of Aggregates»

Filter JSC «Remiz»

Dashboards, gas pedal - JSC «VZEP»

Starters, alternators, engine, radiators - JSC «BATE»

Steering gears-JSC «Borisov plant «Autogydrousilitel»

Lights, light ings-JSC «Rudensk» JSC «Radioetechnika»

Shock absorbers, cardan shafts - JSC «Belcard»

ABS sensors, washer, smart switch- JSC «Ekran»