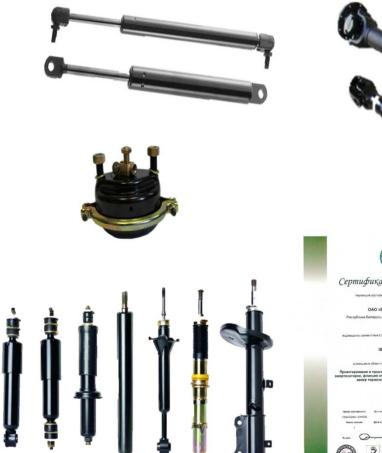

#### JSC «Belcard»

Production of card shafts, gimbal drives, shock absorbers, steering linkage, brake chambers, gas springs and etc..

Production capacities
(units. / year):
Cardan shafts – 500 000
Gimbal drives – 150 000
Shock absorbers – 250 000
Gas springs – 150 000
Steering linkage – 100 000

| Name of the certificate | Certificate it is valid to |
|-------------------------|----------------------------|
| EN ISO 9001:2015        | 2021.08.13                 |
| IATF 16949:2016         | 2021.08.13                 |