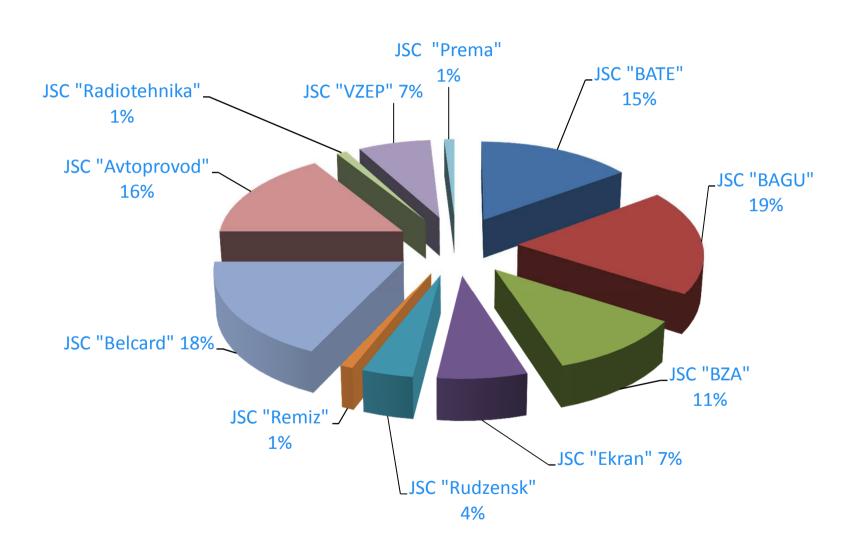

Aggregates»

The share of management company in the equity stake makes 99,18%.

The share of the state in the package of shares is 0.82%.



#### JSC«Shchuchin Plant «Autoprovod»

The share of management company in the equity stake makes 75,0%.



#### JSC «VZEP»

The share of management company in the equity stake makes 100%.



#### **JSC**«Ekran»

The share of management company in the equity stake makes 100%.



#### **JSC**«Rudensk»

The share of management company in the equity stake makes 99,9%.



#### JSC«Remiz»

The share of management company in the equity stake makes 98,12%.



#### **JSC**«Radiotechnica»

The share of management company in the equity stake makes 97,92%.



#### The holding company «Automotive components»



#### **Production volumes of holding enterprises**





#### Production capacity of the Holding «Automotive components»

Press production



Mechanical assembly



Die casting and pressing of plastics



Chemical heat treatment



Aluminum die casting complex



Assembly production



**Stamping production** 



Production of XPS – panels



**Tool production** 







#### Structure of sales of the Holding «Automotive components»





## The Main Consumers of Products of the Holding «Automotive components»

#### Republic of Belarus



- •booster pump
- •valve unit
- •cardan shafts and transmissions
- dashboard
- •heater
- •headlamp unit
- •ABS/anti-skid system with electronic fuel system
- •climate control system
- •electrical equipment control unit starter



BELAZ

amkoqop

•climate control system

cardan shafts and

transmissions

•card