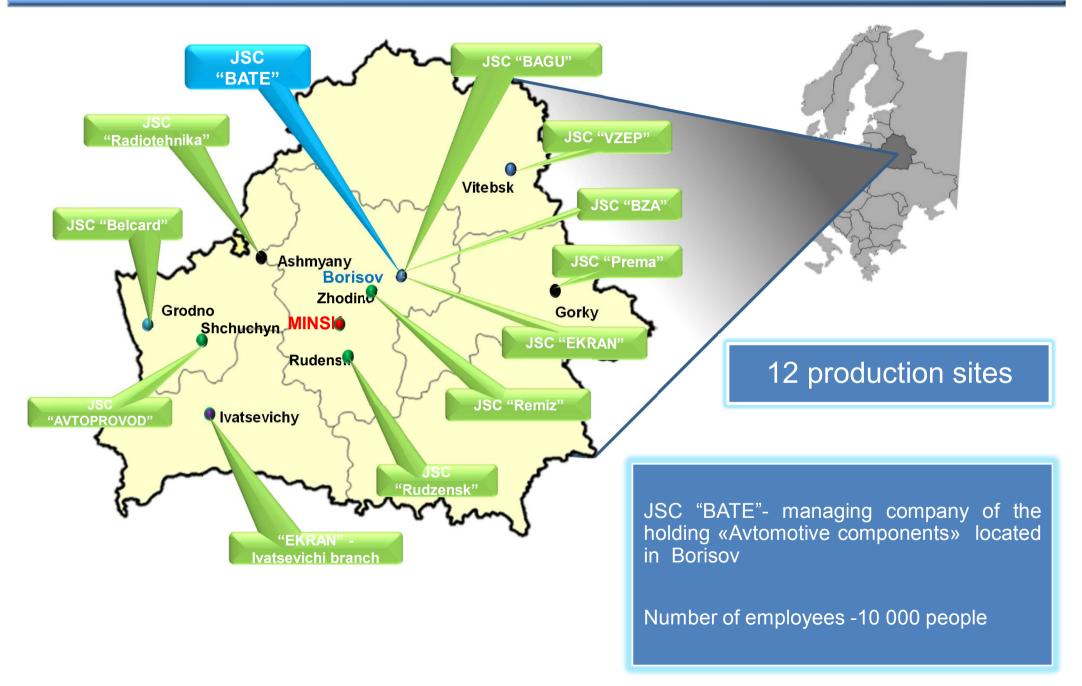

#### Structure of the holding «Automotive components»

JSC «BATE»- managing company of the holding

«Avtomotive components»

Borisov

www.starter.by

#### Enterprises included in the holding

JSC«Borisov Plant «Autogidrousilitel» Borisov City www.agu.by

JSC«Ekran» Borisov City www.ekranbel.com

JSC «Belcard» Grodno City www.belcard-grodno.com

JSC«Rudensk» Rudensk Town www.rudensk.com

JSC«Remiz» Zhodino Town www.remiz.by

JSC «Prema» Gorky Town

JSC «VZEP» Vitebsk City www.vzep.vitebsk.by

JSC«Radiotechnica» Oshmyany Town www.rto.by