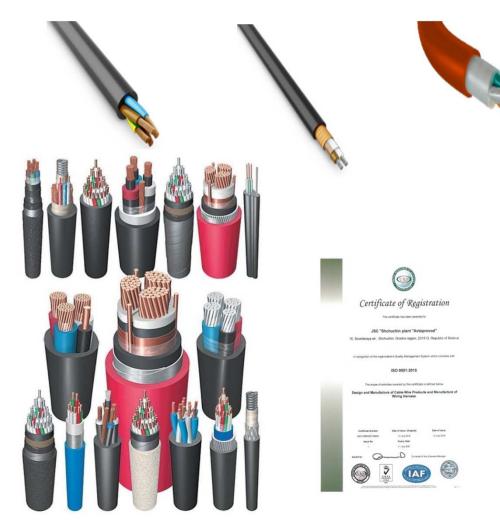

#### JSC «Avtoprovod»

Production of mounting, auto tractors, control, uninsulating flexible and other wires and cables

Production capacity: 5 500 tons of copper

| Name of the certificate | Certificate it is valid to |
|-------------------------|----------------------------|
| EN ISO 9001:2015        | 2021.07.11                 |
| IATF 16949:2016         | 2021.07.11                 |