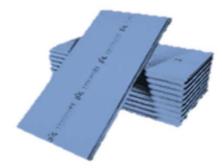

#### JSC «Borisov plant «Autogydrousilitel»

Manufacturer of steering gear system (pumps, hydraulic cylinders) for cars, trucks, buses, trolleybuses

Production capacity (unit per year):
Steering gear – 300 000
Pumps of steering gear – 300 000
Hydraulic cylinders – 50 000

#### JSC «Borisov plant aggregates»

Production of turbochargers, pneumatic compressors, pumps, oil filters, etc.

|                                                                                              | CATE                       |                                                   |                   |
|----------------------------------------------------------------------------------------------|----------------------------|---------------------------------------------------|-------------------|
| Management system as per                                                                     |                            |                                                   |                   |
| IATF 16949:2016                                                                              |                            |                                                   |                   |
| Exhause of conformity with the above stars                                                   | land has been furnished an | d is centified for                                |                   |
| JSC "Borisov Plant of A<br>N-Neman str. 1a, Minsk area<br>222517 Borisov<br>Belarus Republic | ggregates"                 |                                                   |                   |
| Tenpe                                                                                        |                            |                                                   |                   |
| Design and manufacture of<br>oil pumps and water pumps                                       | turbo-chargers, a          | ilr compressors,                                  |                   |
| UCF Registration No. 0310804<br>Cartificate Registration No. 44 111 140000                   |                            | fance date: 2018-07-13<br>Exprey date: 2021-07-13 |                   |
| Washing on old                                                                               |                            | Easen, 2016-07-13                                 |                   |
| This conflication was conducted in accorda                                                   | occusts the IATF James to  | rachinery and mentaning UC                        | Frecapition.      |
| TOV NORD CERT Green U                                                                        | angemanikatrafia (d        | WHAT Free                                         | www.harvenet.cart |

#### JSC «Belcard»

Production of card shafts, gimbal drives, shock absorbers, steering linkage, brake chambers, gas springs and etc..

Production capacities
(units. / year):
Cardan shafts – 500 000
Gimbal drives – 150 000
Shock absorbers – 250 000
Gas springs – 150 000
Steering linkage – 100 000