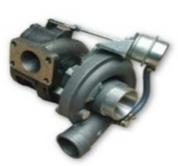

#### JSC «Borisov plant aggregates»

Production of turbochargers, pneumatic compressors, pumps, oil filters, etc.

|                                                                                              | CATE                       |                                                   |                   |
|----------------------------------------------------------------------------------------------|----------------------------|---------------------------------------------------|-------------------|
| Management system as per                                                                     |                            |                                                   |                   |
| IATF 16949:2016                                                                              |                            |                                                   |                   |
| Exhause of conformity with the above stars                                                   | land has been furnished an | d is centified for                                |                   |
| JSC "Borisov Plant of A<br>N-Neman str. 1a, Minsk area<br>222517 Borisov<br>Belarus Republic | ggregates"                 |                                                   |                   |
| Tenpe                                                                                        |                            |                                                   |                   |
| Design and manufacture of<br>oil pumps and water pumps                                       | turbo-chargers, a          | ilr compressors,                                  |                   |
| UCF Registration No. 0310804<br>Cartificate Registration No. 44 111 140000                   |                            | fance date: 2018-07-13<br>Exprey date: 2021-07-13 |                   |
| Washing on old                                                                               |                            | Easen, 2016-07-13                                 |                   |
| This conflication was conducted in accorda                                                   | occusts the IATF James to  | rachinery and mentaning UC                        | Frecapition.      |
| TOV NORD CERT Green U                                                                        | angemanikatrafia (d        | WHAT Free                                         | www.harvenet.cart |

## Production capacity (units per year):

Water pumps - 250 000
Oil pumps - 200 000

Turbochargers - 150 000

Pneumatic pumps - 300 000

| Name of the certificate | Certificate it is valid to |
|-------------------------|----------------------------|
| EN ISO 9001:2015        | 12.07.2021                 |
| IATF 16949:2016         | 12.07.2021                 |