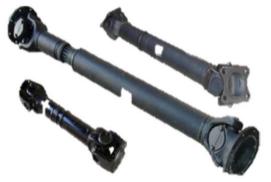

#### JSC «Belcard»

Production of card shafts, gimbal drives, shock absorbers, steering linkage, brake chambers, gas springs and etc..

Production capacities
(units. / year):
Cardan shafts – 500 000
Gimbal drives – 150 000
Shock absorbers – 250 000
Gas springs – 150 000
Steering linkage – 100 000

| Name of the certificate | Certificate it is valid to |
|-------------------------|----------------------------|
| EN ISO 9001:2015        | 2021.08.13                 |
| IATF 16949:2016         | 2021.08.13                 |